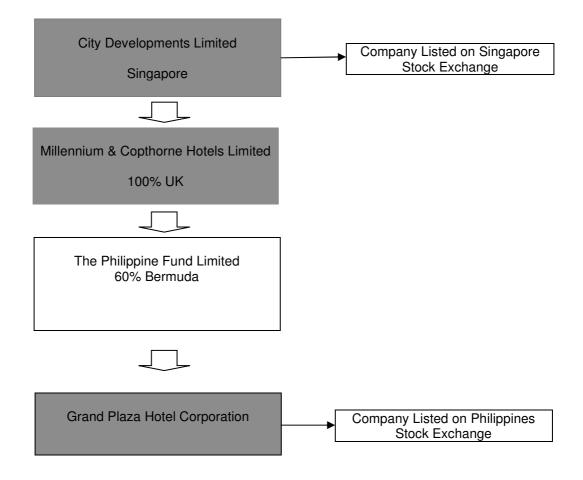

on order                                                                                                                                                                 |
| 24 October 2019  | Approval of the Corporation's Material Related Party<br>Transactions Policy in compliance with the Securities and<br>Exchange Commission Memorandum Circular No. 10 Series<br>of 2019.                                                                                     |
| 13 December 2019 | Resignation of Mr. Tan Kian Seng and Mr. Eddie Yeo as<br>members of the Board of Directors of the Corporation and the<br>election of Mr. Kwek Eik Sheng and Mr. Yam Kit Sung to<br>fill-in the vacancy created by the resignation of Mr. Tan and<br>Mr. Yeo, respectively. |

## The Philippine Fund Limited Group Structure



As at 31 December 2019

## SIGNATURES

Pursuant to the requirements of Section 17 of the Securities Regulation Code and Section 141 of the Corporation Code, this report is signed on behalf of the issuer by the undersigned, thereunto duly authorized, in the City of \_\_\_\_\_\_\_, 2020.

By:

Kwek Eik Sheng Chairman and President

Yam Kit Sung Director and General Manager/ Chief Financial Officer

Alain Charles J. Veloso Corporate Secretary

**SUBSCRIBED AND SWORN** to before me this \_\_\_\_ day of \_\_\_\_\_ 2020\_\_\_ affiant(s) exhibiting to me their Community Tax Certificates/Passports, as follows:

Names

CTC/Passport No.

**Date of Issue** 

**Place of Issue** 

**Notary Public** 

Doc. No. Page No. Book No. Series of 2020.



#### SIGNATURES

Pursuant to the requirements of Sectio